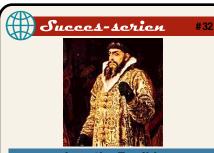

## Ivan the Terrible

Millions dead: 0.7
Of these own citizens: 0.4
Length of rule: 34 years
Type of rule: Tyranny
Greed: 77 %
Angriness: 94 %

I. eradicated the entire old ruling class, the Bojars. Attained total power, beginning a brutal and paranoid rule. Strangled his own son in a fit of rage. I's death squad, 'The Black Wolves' lived up to their name.